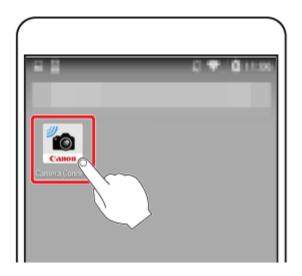

9. 螢幕顯示相機正在等候連接的畫面。 A screen is displayed indicating that the camera is waiting to connect.

10. 在智能手機上啟動藍牙和Camera Connect。
Activate Bluetooth on the smartphone, and then start Camera Connect on the smartphone.

11. 識別出相機後,會顯示相機選擇畫面。
After the camera is recognised, a camera selection screen is displayed.

12. 選擇相機略稱(Android & IOS),並完成智能手機配對(IOS)。

Choose the camera nickname (Android & IOS), and complete the pairing process for the smartphone (IOS).