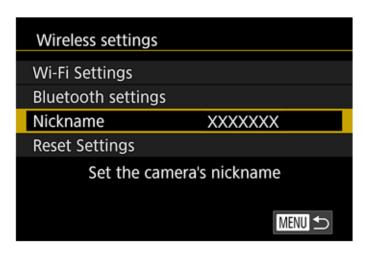

- 3. 按下[◀]、[▶]按鈕或轉動[◢️️️️ ] 轉盤選擇[☑ 4]設定頁。
  Press the [◀],[▶] buttons or turn the [◢️️ ] dial to choose the [☑ 4] tab.
- 4. 按下[▲]、[▼]按鈕或轉動[●]轉盤選擇[無線通訊設定]。
  Press the [▲], [▼] buttons or turn the [●] dial to choose [Wireless settings].

5. 按下 [♠]、 [▼] 按鈕或轉動 [●] 轉盤選擇[略稱],然後按下 [솉] 按鈕。
Press [♠], [▼] buttons or turn the [●] dial to choose [Nickname], and then press the [솉] button.

MENU 🗢

6. 按下<sup>[</sup> 按鈕進入鍵盤,然後輸入略稱。
Press the <sup>[</sup> button to access the keyboard, and then enter a nickname.

7. 要在按下[MENU]按鈕後返回[無線通訊設定],請再按下[MENU]按鈕。
To return to [Wireless settings] after pressing the [MENU] button, press the [MENU] button again.

8. 選擇[藍牙設定],按下[▲]、[▼]按鈕或轉動 [●] 轉盤選擇[配對],然後按下 [솉] 按鈕。 Choose [Bluetooth settings], press the [▲], [▼] buttons or turn the [●] dial to choose [Pairing], and then press the [솉] button.