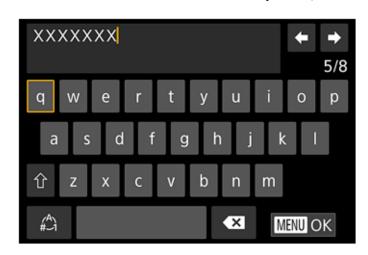

5. 按下 [♠]、 [▼] 按鈕或轉動 [●] 轉盤選擇[略稱],然後按下 [솉] 按鈕。
Press [♠], [▼] buttons or turn the [●] dial to choose [Nickname], and then press the [솉] button.

MENU 🗢

6. 按下<sup>[</sup> 按鈕進入鍵盤,然後輸入略稱。
Press the <sup>[</sup> button to access the keyboard, and then enter a nickname.