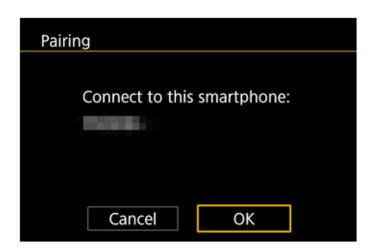

13. 相機上顯示確認訊息後,選擇[確定],然後按下[圖] 按鈕。
Choose [OK] after the confirmation message appears on the camera, and then press the [圖] button.

14. 顯示下方螢幕時按下 [ ] 按鈕。

Press the [ button when the screen below is displayed.