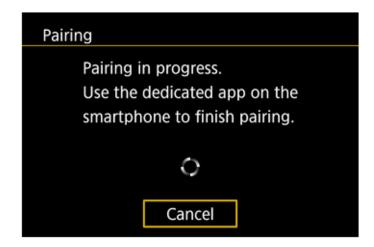

9. 螢幕顯示相機正在等候連接的畫面。 A screen is displayed indicating that the camera is waiting to connect.

10. 在智能手機上啟動藍牙和Camera Connect。
Activate Bluetooth on the smartphone, and then start Camera Connect on the smartphone.

11. 識別出相機後,會顯示相機選擇畫面。
After the camera is recognised, a camera selection screen is displayed.

12. 選擇相機略稱(Android & IOS),並完成智能手機配對(IOS)。

Choose the camera nickname (Android & IOS), and complete the pairing process for the smartphone (IOS).