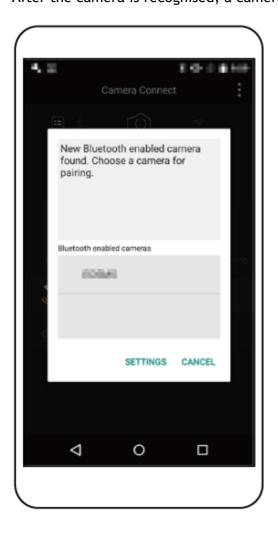

11. 識別出相機後,會顯示相機選擇畫面。
After the camera is recognised, a camera selection screen is displayed.

12. 選擇相機略稱(Android & IOS),並完成智能手機配對(IOS)。

Choose the camera nickname (Android & IOS), and complete the pairing process for the smartphone (IOS).