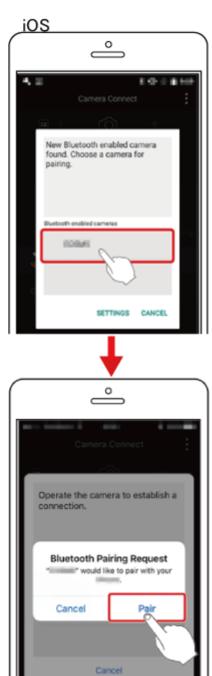

11. 識別出相機後,會顯示相機選擇畫面。
After the camera is recognised, a camera selection screen is displayed.

12. 選擇相機略稱(Android & IOS),並完成智能手機配對(IOS)。

Choose the camera nickname (Android & IOS), and complete the pairing process for the smartphone (IOS).

13. 相機上顯示確認訊息後,選擇[確定],然後按下[圖] 按鈕。
Choose [OK] after the confirmation message appears on the camera, and then press the [圖] button.

14. 顯示下方螢幕時按下 [ ] 按鈕。

Press the [ button when the screen below is displayed.