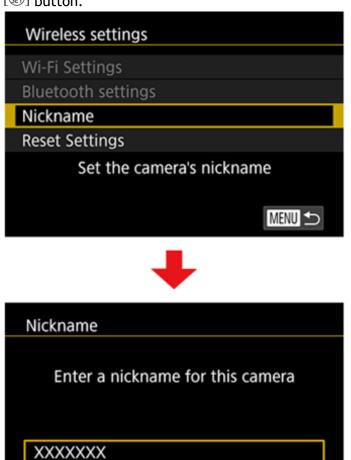

5. 按下 [♠]、 [▼] 按鈕或轉動 [●] 轉盤選擇[略稱],然後按下 [솉] 按鈕。
Press [♠], [▼] buttons or turn the [●] dial to choose [Nickname], and then press the [솉] button.

MENU 🗢

6. 按下<sup>[</sup> 按鈕進入鍵盤,然後輸入略稱。
Press the <sup>[</sup> button to access the keyboard, and then enter a nickname.