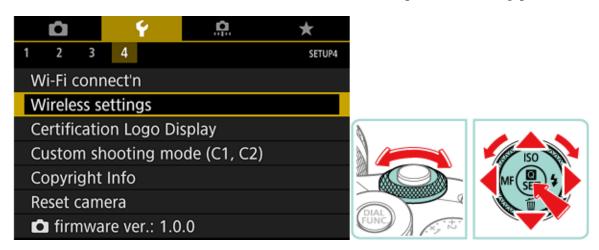

- 3. 按下[◀]、[▶]按鈕或轉動[◢️️️️ ] 轉盤選擇[☑ 4]設定頁。
  Press the [◀],[▶] buttons or turn the [◢️️ ] dial to choose the [☑ 4] tab.
- 4. 按下[▲]、[▼]按鈕或轉動[●]轉盤選擇[無線通訊設定]。
  Press the [▲], [▼] buttons or turn the [●] dial to choose [Wireless settings].