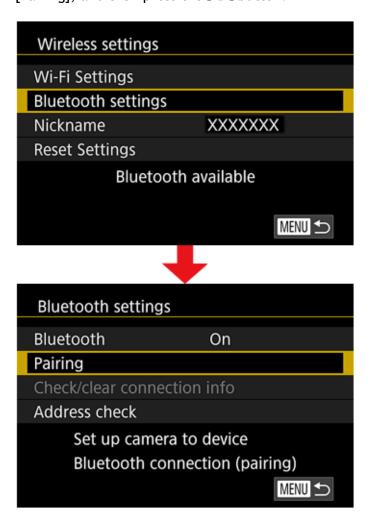

7. 要在按下[MENU]按鈕後返回[無線通訊設定],請再按下[MENU]按鈕。
To return to [Wireless settings] after pressing the [MENU] button, press the [MENU] button again.

8. 選擇[藍牙設定],按下[▲]、[▼]按鈕或轉動 [●] 轉盤選擇[配對],然後按下 [솉] 按鈕。 Choose [Bluetooth settings], press the [▲], [▼] buttons or turn the [●] dial to choose [Pairing], and then press the [솉] button.

9. 螢幕顯示相機正在等候連接的畫面。 A screen is displayed indicating that the camera is waiting to connect.

10. 在智能手機上啟動藍牙和Camera Connect。
Activate Bluetooth on the smartphone, and then start Camera Connect on the smartphone.