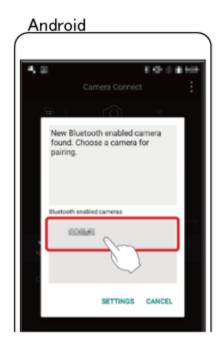

11. 識別出相機後,會顯示相機選擇畫面。
After the camera is recognised, a camera selection screen is displayed.

12. 選擇相機略稱(Android & IOS),並完成智能手機配對(IOS)。

Choose the camera nickname (Android & IOS), and complete the pairing process for the smartphone (IOS).