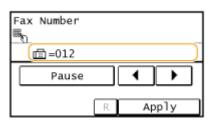

4. 如需暫停,按LCD上的<暫停>

同時撥打國際接入號碼、國碼和接收者電話號碼時,有些國際撥號可能會受連線距離遠或連線路由複雜的影響。在這些情況下,請在國際接入號碼後插入暫停。本機器撥打號碼時會在號碼中插入暫停的地方暫停。這有助於提高連線品質

- \*以下顯示的英文字母"p"表示暫停
- \*\*預設之暫停時間約為2秒。如需設定暫停之時間,請參閱產品之「電子說明書」
- \*\*\*如需設定連續暫停,再按LCD上的<暫停>

Tap <Pause> on LCD to enter a pause as needed

Some overseas dialing may be affected by the distance or complex routing of connections when dialing the international access code, country code, and the destination's telephone number all at once. In such cases, insert a pause after the international access code. When the machine dials the number, it will pause where the pause was inserted in the number. This helps to improve the connection