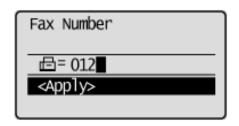

5. 如傳真之號碼需要輸入密碼,於傳真號碼後按LCD上的<暫停>加設暫停,再輸入所需之密碼 Tap <Pause> on LCD to add a pause at the end of the fax number and then enter the password as needed

6. 按<套用> Tap <Apply>

7. 按< >開始傳真

- 5. 如傳真之號碼需要輸入密碼,於傳真號碼後按[ ] (Redial/Pause)加設暫停,再輸入所需之密碼,輸入 完作後按<應用>
  - Press [ ] (Redial/Pause) to add a pause at the end of the fax number and then enter the password as needed, press <Apply> when finish enter the number