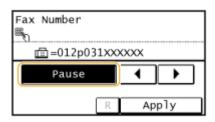

5. 如傳真之號碼需要輸入密碼,於傳真號碼後按LCD上的<暫停>加設暫停,再輸入所需之密碼 Tap <Pause> on LCD to add a pause at the end of the fax number and then enter the password as needed

6. 按<套用> Tap <Apply>

7. 按< >開始傳真