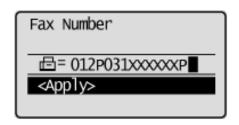

5. 如傳真之號碼需要輸入密碼,於傳真號碼後按LCD上的<暫停>加設暫停,再輸入所需之密碼 Tap <Pause> on LCD to add a pause at the end of the fax number and then enter the password as needed

6. 按<套用> Tap <Apply>

7. 按< >開始傳真

- 5. 如傳真之號碼需要輸入密碼,於傳真號碼後按[ ] (Redial/Pause)加設暫停,再輸入所需之密碼,輸入 完作後按<應用>
  - Press [ ] (Redial/Pause) to add a pause at the end of the fax number and then enter the password as needed, press <Apply> when finish enter the number