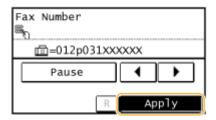

5. 如傳真之號碼需要輸入密碼,於傳真號碼後按LCD上的<暫停>加設暫停,再輸入所需之密碼 Tap <Pause> on LCD to add a pause at the end of the fax number and then enter the password as needed

6. 按<套用> Tap <Apply>

7. 按< >開始傳真

- 5. 如傳真之號碼需要輸入密碼,於傳真號碼後按[ ] (Redial/Pause)加設暫停,再輸入所需之密碼,輸入 完作後按<應用>
  - Press [ ] (Redial/Pause) to add a pause at the end of the fax number and then enter the password as needed, press <Apply> when finish enter the number