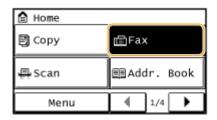

## MF220/MF210系列 MF220/MF210 Series

2. 按<<a>>後再按一下LCD顯示的<傳真>
After press <a>> and then tap <Fax> on LCD</a>

3. 用數字鍵輸入國家號碼(有關國家號碼之詳情,請向您的電話公司查詢) (例如:美國=1,中國=86)

Use the numeric keys to enter the international access code (For details about international access codes, please contact your telephone company) (e.g. USA = 1, China=86)