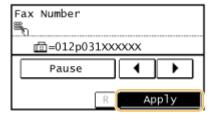

5. 如傳真之號碼需要輸入密碼,於傳真號碼後按LCD上的<暫停>加設暫停,再輸入所需之密碼 Tap <Pause> on LCD to add a pause at the end of the fax number and then enter the password as needed

6. 按<套用> Tap <Apply>

7. 按< >開始傳真

- 5. 如傳真之號碼需要輸入密碼,於傳真號碼後按[ ] (Redial/Pause)加設暫停,再輸入所需之密碼,輸入 完作後按<應用>
  - Press [ ] (Redial/Pause) to add a pause at the end of the fax number and then enter the password as needed, press <Apply> when finish enter the number